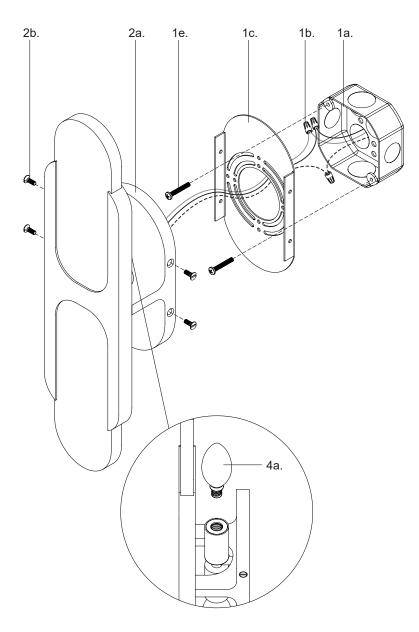

## Step 2

Separate mounting plate (1c) from canopy (2a) by removing canopy screws (2b).

## Step 3

Attach mounting plate (1c) to electrical junction box (1a) using junction box screws provided (1e) in hardware package.

# Step 4

Make proper electrical connections (black to hot "L", white to neutral "N", ground to "GND") with wire nuts (1b) provided in hardware package.

## Step 5

Secure canopy (2a) to mounting plate (1c) with canopy screws (2b).

## Step 6

Install the recommended lamp (4a) (not provided) (referred on the socket label for maximum wattage and type) to fixture socket.

You are now ready to enjoy your fixture.

CANADA: 19054 28th Avenue Surrey - BC V3Z 6M3 USA: 3035 E. Lone Mountain Rd - Las Vegas, NV, 89081 www.aloralighting.com